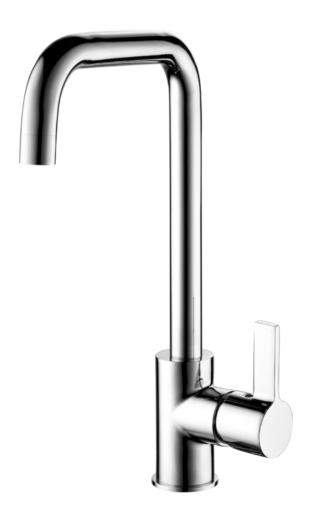

## **MADEIRA SINK MIXER**

SINK MIXER WITH SQUARE SPOUT

## **MADEIRA SINK MIXER**

## SINK MIXER WITH SQUARE SPOUT

- · Attractively styled sink mixer with a swivel spout
- Single quarter turn lever activation for hot and cold with a vertical lever design style
- Tall square spout pattern with aerator
- Quality 25mm diameter ceramic disc provides accurate flow and mixing temperature control
- Adjustable fixings to accommodate benchtop thicknesses up to 43mm